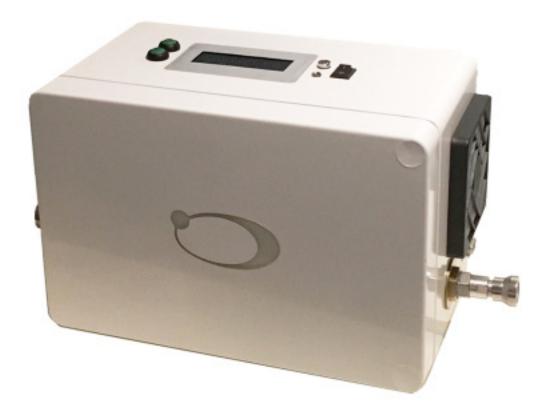

## Hy-Refill BOX MINI

The domotic management system for the charging of the H2Planet metal-hydride cartridges for the long-term storage

Thanks to the rapid and intuitive interface, it takes just few seconds to install, enabling the automatic management of any H2Planet Hy-PEM XP electolyzers

Size: 21x40x17,5cm Weight: 4,4kg H2 max. pressure: 30bar Power: standby = 0,1W ; max = 19,5W Display: LCD 4x20 RS232 Port Protocol: ModBus RTU