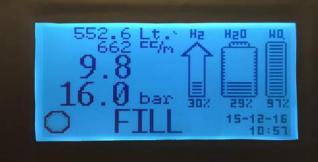

## UP TO 120L/H OF HYDROGEN AT 16BAR DELIVERABLE!

Demi water and power to generate your personal home energy reserve for long time!

- Power supply current: 230VAC or 115VAC
- Maximum capacity 2000cc/min
- Adjustable pressure from 1-16bar
- Power consumption: 300W to 600W max
- Gas purity: 6.0 (99,9999%)
- Dew point: -70°C
- Size: 60x40x25cm