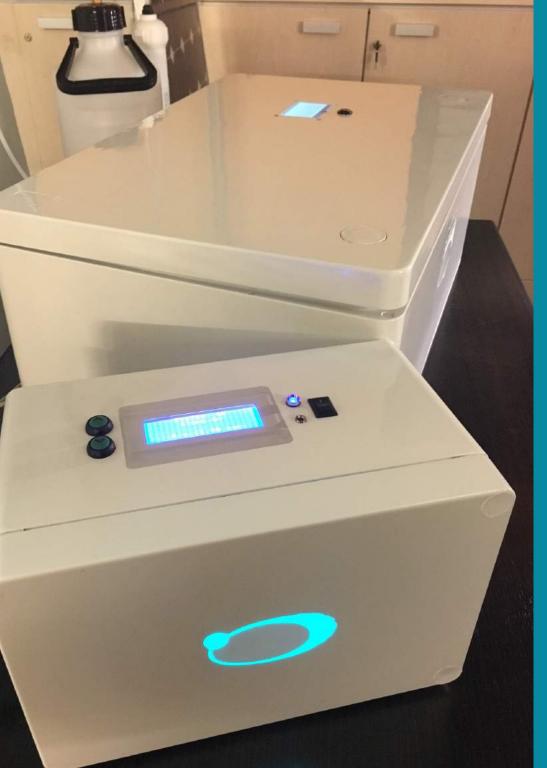

## Hy-Refill BOX MINI

The automated controlling system for refills of the H2Planet's

metal-hydride cartridges for your best long-term energy storage yet.

Thanks to the rapid and intuitive interface, it takes just few seconds to install, enabling the automatic management of every H2Planet Hy-PEM XP electolyzers and refills of compatible MyH2® and MyH2® SLIM metal hydrides cartridges.

The hydrogen long-term energy storage has never been so easy, safe and reliable.

Connect your MyH2® or MyH2® SLIM hydrogen cartridges for the energy storage.

Once powered, the system will automatically and completely fill cartridges up by storing energy in a long term and reliable way!

Transfer the energy to all your H2planet devices, GreenBox portable generators, GreenHub FLUO domestic generators, or fuel-cell stack on vehicles or bikes as range extender or main powertrain feed.