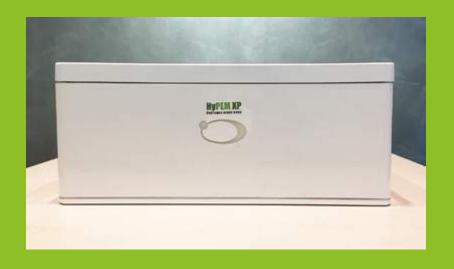

## Hy PEM XP HOME

HYDROGEN MADE EASY

H2 station for domestic use!

## UP TO 120L/H OF HYDROGEN AT 16BAR DELIVERABLE!

Demi water and power to generate your personal home energy reserve for long time!

- Power supply current: 230VAC or 115VAC
- Maximum capacity 2000cc/min
- Adjustable pressure from 1-16bar
- Power consumption: 300W to 600W max
- Gas purity: 6.0 (99,9999%)
- Dew point: -70°C
- Size: 60x40x25cm