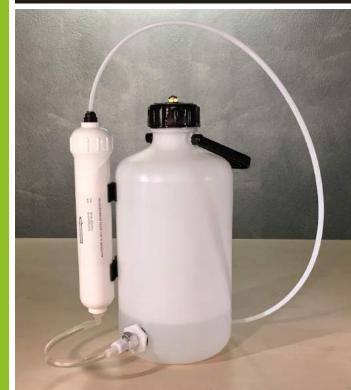

## Hy-Refill BOX MINI

The automated controlling system for refills of the H2Planet's

metal-hydride cartridges for your best long-term energy storage yet.

Thanks to the rapid and intuitive interface, it takes just few seconds to install, enabling the automatic management of every H2Planet Hy-PEM XP electolyzers and refills of compatible MyH2® and MyH2® SLIM metal hydrides cartridges.

The hydrogen long-term energy storage has never been so easy, safe and reliable.

Connect your MyH2® or MyH2® SLIM hydrogen cartridges for the energy storage.

Once powered, the system will automatically and completely fill cartridges up by storing energy in a long term and reliable way!