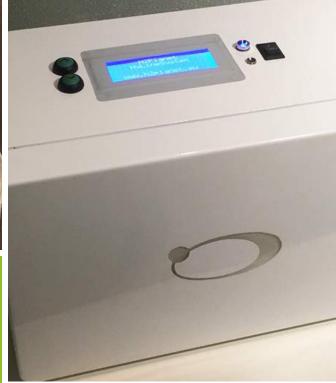

## Hy PEM XP HOME

HYDROGEN MADE EASY

H2 station for domestic use!

## UP TO 120L/H OF HYDROGEN AT 16BAR DELIVERABLE!

Demi water and power to generate your personal home energy reserve for long time!

- Power supply current: 230VAC or 115VAC
- Maximum capacity 2000cc/min
- Adjustable pressure from 1-16bar
- Power consumption: 300W to 600W max
- Gas purity: 6.0 (99,9999%)
- Dew point: -70°C
- Size: 60x40x25cm