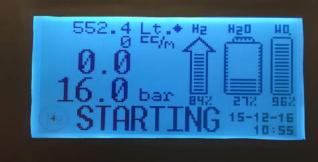

## UP TO 120L/H OF HYDROGEN AT 16BAR DELIVERABLE!

Demi water and power to generate your personal home energy reserve for long time!

- Power supply current: 230VAC or 115VAC
- Maximum capacity 2000cc/min
- Adjustable pressure from 1-16bar
- Power consumption: 300W to 600W max
- Gas purity: 6.0 (99,9999%)
- Dew point: -70°C
- Size: 60x40x25cm