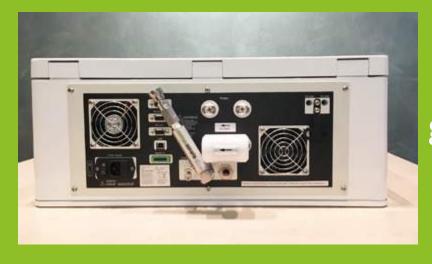

## Hy PEM XP HOME

HYDROGEN MADE EASY

H2 station for domestic use!

## UP TO 120L/H OF HYDROGEN AT 16BAR DELIVERABLE!

Demi water and power to generate your personal home energy reserve for long time!

- Power supply current: 230VAC or 115VAC
- Maximum capacity 2000cc/min
- Adjustable pressure from 1-16bar
- Power consumption: 300W to 600W max
- Gas purity: 6.0 (99,9999%)
- Dew point: -70°C
- Size: 60x40x25cm