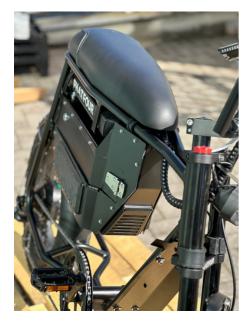

In collaboration with the Dutch Phatfour, H2Planet creates the H-Bike 3, the new electric pedal assist bicycle whose charging system is managed by our patented hydrogen storage system.

H-Bike 3 is the future of smart mobility on two wheels.

## TECHNICAL INFORMATION

H2planet H-bike3 (FC gamma extender pedalata assistita)

• Model: H-Bike

Color: Ice white / Night blue

• Frame: Aluminium

Wheels: 26" – anti puncture gel

Gear: 8-speed internal hub

Motor Power / Torque: 250 W / 22 Nm