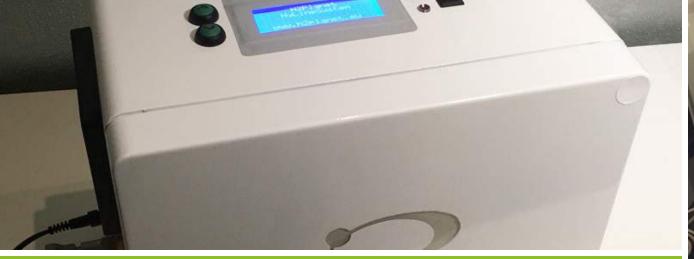

#### **HY-REFILL BOX MINI 2**

The domotic management system for the charging of the H2Planet metal-hydride cartridges for the long-term highly efficient energy storage system.

Thanks to the rapid and intuitive interface, it takes just few seconds to install, enabling the automatic management of Hy-PEM XP Home.

# HyRefill Box MINI 2

# Controlled by APP