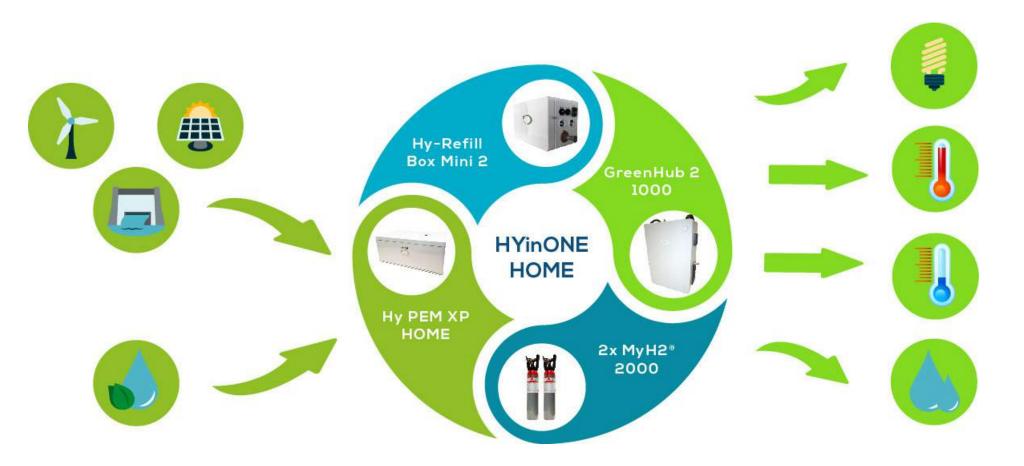

# **ALL-IN-ONE** system

Smart and easy energy micro-cogeneration energy storage system starting from 3kWh electrical power and 4,5kWh cogenerated warm air.

#### **INCLUDES**

- Electrolyser HyPEM XP HOME
- Fuel-cell generator GreenHub 2 PRO 1000
- Hydrogen compressor Hy-Refill BOX MINI 2
- Metal hydride storage MyH2® 2000 (x2)

### How it works