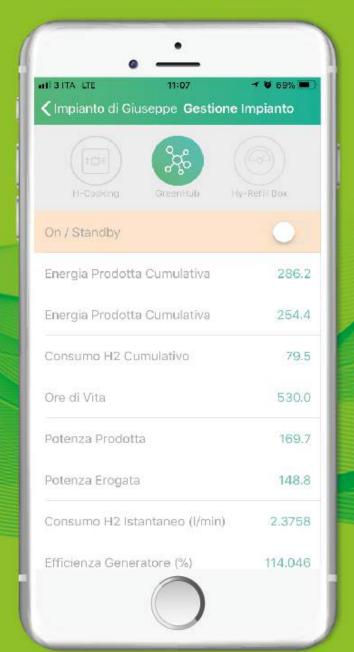

# GreenHub 2 PRO

GreenHub 2 PRO - Control your fuel-cell micro-cogenerator via smartphone / tablet / computer

Hy-Refill BOX Mini 2 - Control your electrolysis energy storage via smartphone / tablet / computer

### ALISTA LIE 7 8 69% Impianto di Giuseppe Gestione Impianto :0: On / Standby Energia Prodotta Cumulativa 254.4 Consumo H2 Cumulativo 148.8 Consumo H2 Istantaneo (I/min) 169.7 Ore di Vita 530.0 Potenza Prodotta 286.2 Stima Ore disponibili (h) 0.01617