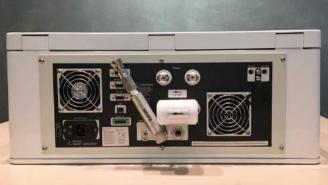

#### **HY-REFILL BOX MINI 2**

The domotic management system for the charging of the H2Planet metal-hydride cartridges for the long-term highly efficient energy storage system.

Thanks to the rapid and intuitive interface, it takes just few seconds to install, enabling the automatic management of Hy-PEM XP Home.

# GreenHub 2 PRO

GreenHub 2 PRO - Control your fuel-cell micro-cogenerator via smartphone / tablet / computer

Hy-Refill BOX Mini 2 - Control your electrolysis energy storage via smartphone / tablet / computer

# HyRefill Box MINI 2