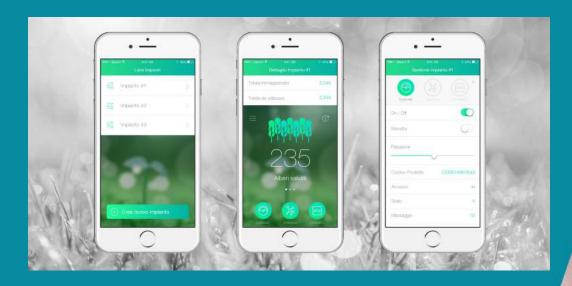

## **New APP**

Thanks to the english + italian app on your smartphone you can:

- manage switching on and off
- monitor the status of the system
- receive notifications and warnings
- monitor and manage stored energy
- quantify the environmental benefit
- monetize your green hydrogen storage

# Controlled by APP