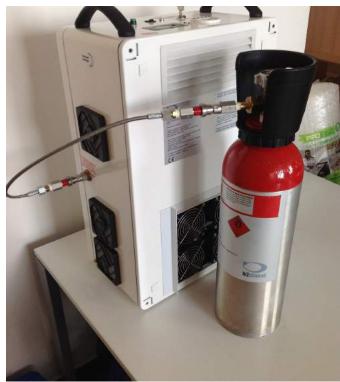

#### **HY-REFILL BOX MINI 2**

The domotic management system for the charging of the H2Planet metal-hydride cartridges for the long-term highly efficient energy storage system.

Thanks to the rapid and intuitive interface, it takes just few seconds to install, enabling the automatic management of Hy-PEM XP Home.