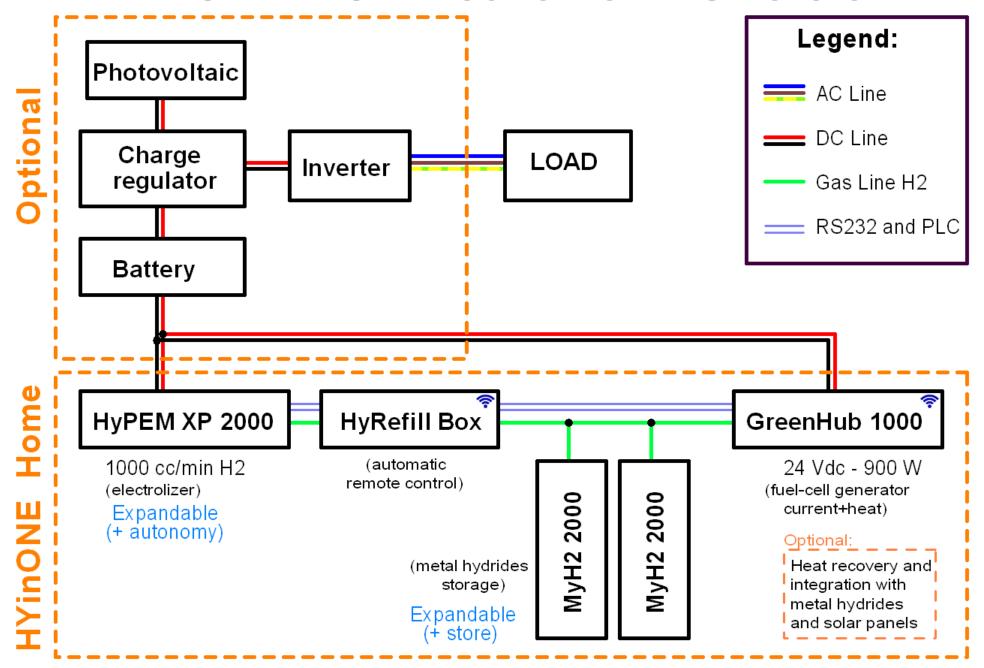

### **HYinONE HOME scheme - DC version**

# HYINONE HOME

Automated system for your home energy storage

# **ALL-IN-ONE** system

Smart and easy energy micro-cogeneration energy storage system starting from 3kWh electrical power and 4,5kWh cogenerated warm air.

#### **INCLUDES**

- Electrolyser HyPEM XP HOME
- Fuel-cell generator GreenHub 2 PRO 1000
- Hydrogen compressor Hy-Refill BOX MINI 2
- Metal hydride storage MyH2® 2000 (x2)