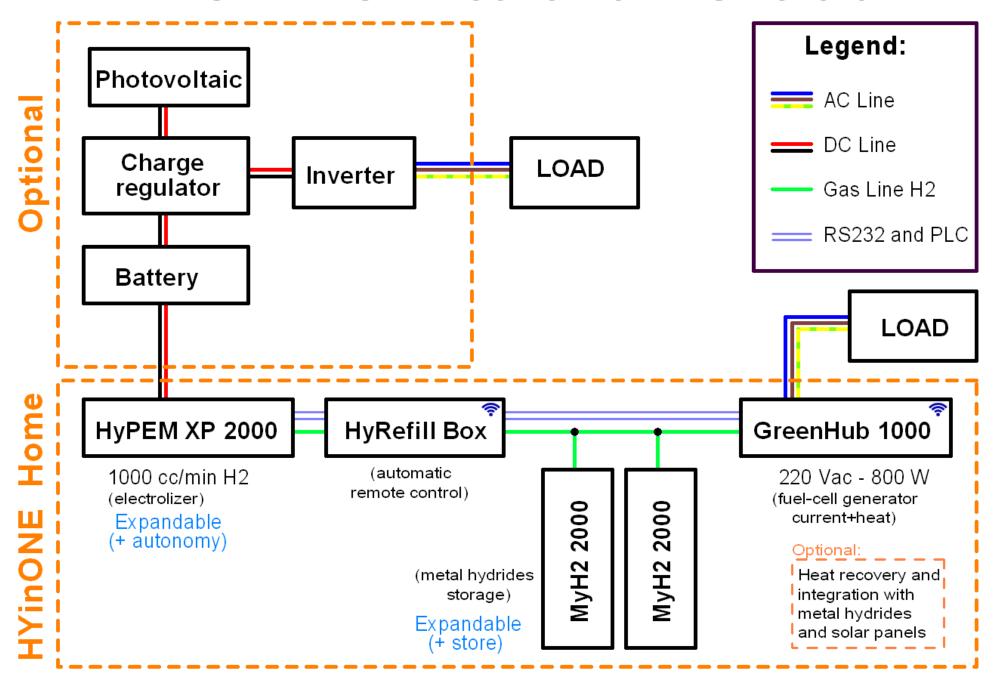

### **HYinONE HOME scheme - AC version**

# HYINONE HOME

Automated system for your home energy storage

# **ALL-IN-ONE** system

Smart and easy energy micro-cogeneration energy storage system starting from 3kWh electrical power and 4,5kWh cogenerated warm air.

#### **INCLUDES**

- Electrolyser HyPEM XP HOME
- Fuel-cell generator GreenHub 2 PRO 1000
- Hydrogen compressor Hy-Refill BOX MINI 2
- Metal hydride storage MyH2® 2000 (x2)