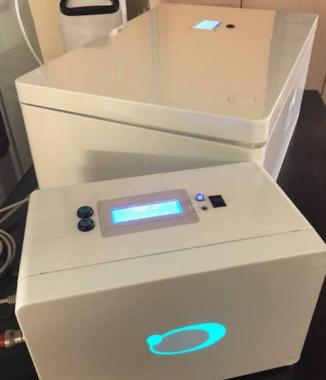

# **ALL-IN-ONE** system

Smart and easy energy micro-cogeneration energy storage system starting from 3kWh electrical power and 4,5kWh cogenerated warm air.

#### **INCLUDES**

- Electrolyser HyPEM XP HOME
- Fuel-cell generator GreenHub 2 PRO 1000
- Hydrogen compressor Hy-Refill BOX MINI 2
- Metal hydride storage MyH2® 2000 (x2)