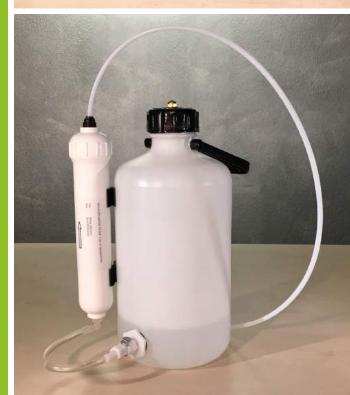

#### MYH2® 2000

Storage hydrogen has never been so easy and safe thanks to the ultra-compact metal hydrides gas cylinders designed by H2planet.

Hydrogen is stored at low pressure between 5-16 bar inside of refillable gas cylinders, respondent to the most advanced safe logics in terms of technology and materials. Thanks to the hydrogen absorption through metal hydride calibrated mixture, the gas is stored in a safe and certified way. Storage capability: 2000 liters each (2x n the bundle).

The hydrogen long-term energy storage has never been so easy, safe and reliable.