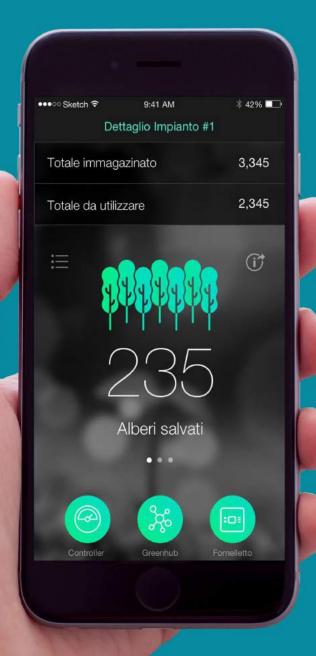

## **New APP**

Thanks to the english + italian app on your smartphone you can:

- manage switching on and off
- monitor the status of the system
- receive notifications and warnings
- monitor and manage stored energy
- quantify the environmental benefit
- monetize your green hydrogen storage

# Controlled by APP