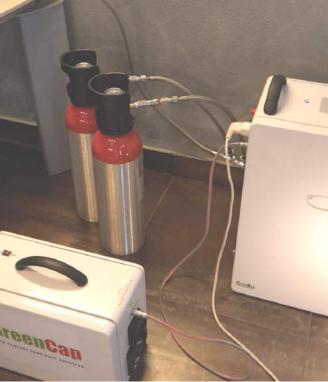

#### HyPEM XP HOME

H2 station for domestic use!

Demi water and power to generate your personal home energy reserve for long time!

ZERO MAINTENANCE. The best reliability and user-friendly interface yet in the market!

Hydrogen releasing pressure is adjustable up to 2l/min, 16 bar output and 6.0 grade purity (dew point -70°C) in accordance with ideal parameters to refill every hydrogen metal hydride cartridge and compatible MyH2® cartridges by H2planet Hydrogen's purity maximizes the efficiency and the lifetime of the compatible MyH2 advanced metal hydrides cartridges.