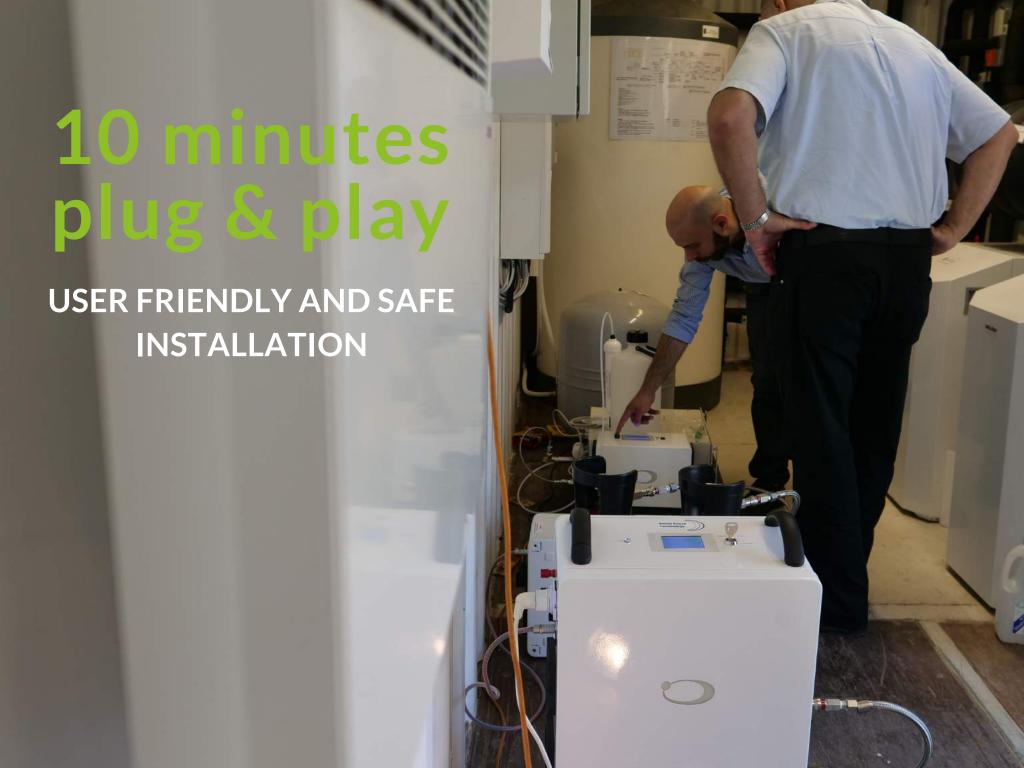

#### **HY-REFILL BOX MINI 2**

The domotic management system for the charging of the H2Planet metal-hydride cartridges for the long-term highly efficient energy storage system.

Thanks to the rapid and intuitive interface, it takes just few seconds to install, enabling the automatic management of Hy-PEM XP Home.