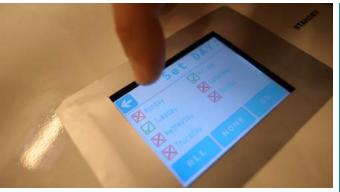

## **New APP**

Thanks to the english + italian app on your smartphone you can:

- manage switching on and off
- monitor the status of the system
- receive notifications and warnings
- monitor and manage stored energy
- quantify the environmental benefit
- monetize your green hydrogen storage

# Controlled by APP