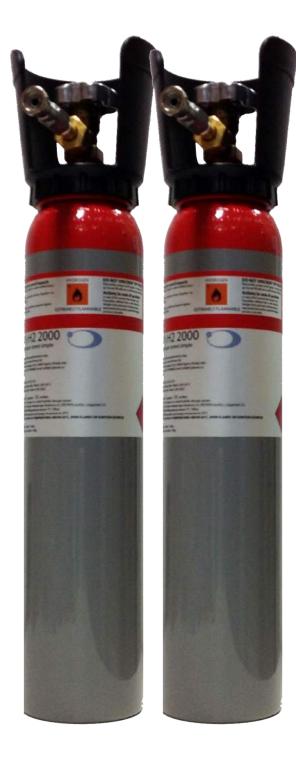

#### MYH2® 2000

Storage hydrogen has never been so easy and safe thanks to the ultra-compact metal hydrides gas cylinders designed by H2planet.

Hydrogen is stored at low pressure between 5-16 bar inside of refillable gas cylinders, respondent to the most advanced safe logics in terms of technology and materials. Thanks to the hydrogen absorption through metal hydride calibrated mixture, the gas is stored in a safe and certified way. Storage capability: 2000 liters each (2x n the bundle).