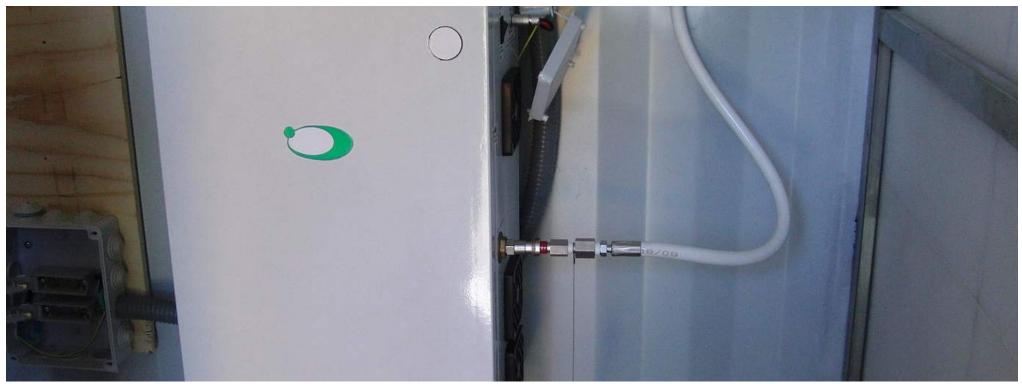

#### **HY-REFILL BOX MINI 2**

The domotic management system for the charging of the H2Planet metal-hydride cartridges for the long-term highly efficient energy storage system.

Thanks to the rapid and intuitive interface, it takes just few seconds to install, enabling the automatic management of Hy-PEM XP Home.

# HyRefill Box MINI 2