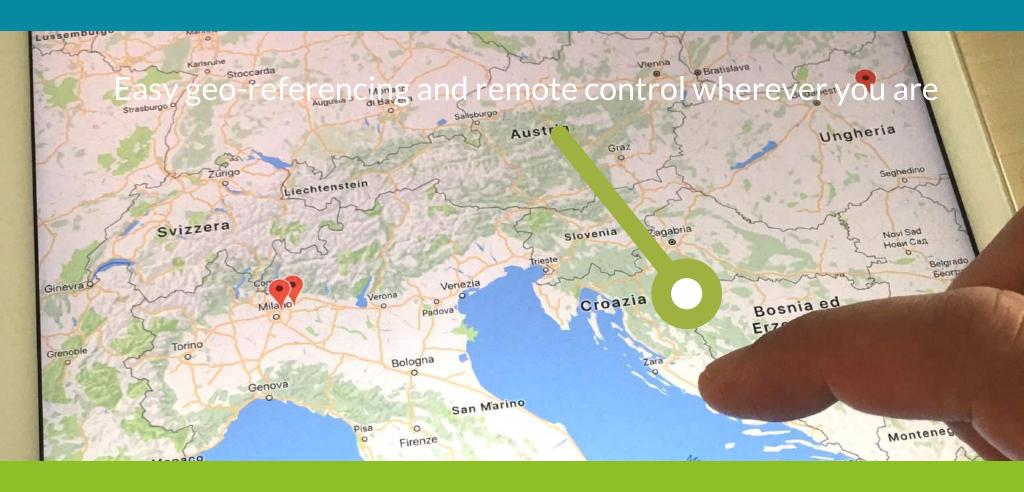

## **New APP**

Thanks to the english + italian app on your smartphone you can:

- manage switching on and off
- monitor the status of the system
- receive notifications and warnings
- monitor and manage stored energy
- quantify the environmental benefit
- monetize your green hydrogen storage