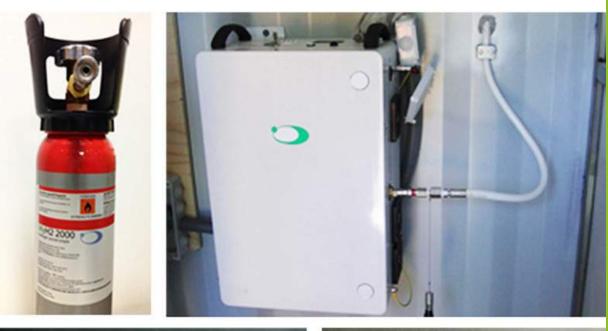

#### **INCLUDES**

- Electrolyser HyPEM XP HOME
- Fuel-cell generator GreenHub 2 PRO 1000
- Hydrogen compressor Hy-Refill BOX MINI 2
- Metal hydride storage MyH2® 2000 (x2)

#### HyPEM XP HOME

H2 station for domestic use!

Demi water and power to generate your personal home energy reserve for long time!

ZERO MAINTENANCE. The best reliability and user-friendly interface yet in the market!

Hydrogen releasing pressure is adjustable up to 2l/min, 16 bar output and 6.0 grade purity (dew point -70°C) in accordance with ideal parameters to refill every hydrogen metal hydride cartridge and compatible MyH2® cartridges by H2planet Hydrogen's purity maximizes the efficiency and the lifetime of the compatible MyH2 advanced metal hydrides cartridges.

#### **HY-REFILL BOX MINI 2**

The domotic management system for the charging of the H2Planet metal-hydride cartridges for the long-term highly efficient energy storage system.

Thanks to the rapid and intuitive interface, it takes just few seconds to install, enabling the automatic management of Hy-PEM XP Home.

#### MYH2® 2000

Storage hydrogen has never been so easy and safe thanks to the ultra-compact metal hydrides gas cylinders designed by H2planet.

Hydrogen is stored at low pressure between 5-16 bar inside of refillable gas cylinders, respondent to the most advanced safe logics in terms of technology and materials. Thanks to the hydrogen absorption through metal hydride calibrated mixture, the gas is stored in a safe and certified way. Storage capability: 2000 liters each (2x n the bundle).